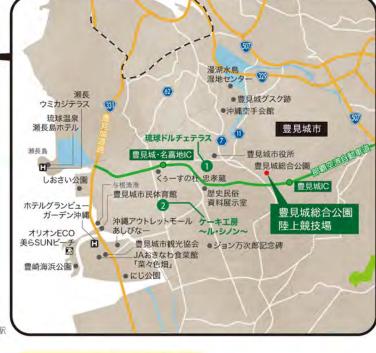

## 豐見城総合公園陸上競技場

### 住所 豊見城市平良536

収容人数/約2,000人

駐車場/隣接する総合公園駐車場 約250台 トイレ/男子トイレ2か所、女子トイレ2か所 連絡先/豐見城市教育委員会生涯学習振興課 電 話/098-850-3591

【高速道路】 豊見城ICから約2分 【県道7号】豊見城IC近く 《最寄りのバス停》 豊見城中央公民館前