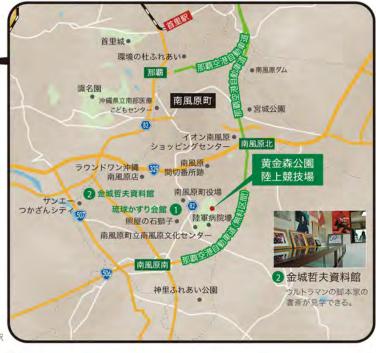

# 南風原町

沖縄ならではの豊かな自然と 伝統文化に恵まれたまち

## 南風原町ッテ

沖縄本島南部に位置する南風原町。 高速道路や主要幹線道路が通っていて、 交通アクセスが抜群。「南風が吹く豊かな 土地」という意味の町名は、自然と伝統 文化に恵まれた南風原町の雰囲気をよく 表している。

■ホテル 風ビーチ 園道の駅

 琉球かすり会館
 さまざまな織物製品の購入や 織りの体験ができる。

琉球絣·南風原花織

名古屋

【キャンプ日程】1/10~1/20 【キャンプ日程】 1/23~2/4

## 黄金森公園陸上競技場

### 住所 島尻郡南風原町宮平718-1

収容人数/約5,300人 駐車場/公園内8か所、110台 トイレ/17か所 連絡先/競技場管理室 電 話/098-889-0502 【高速道路】 南風原北ICから約3分 【県道82号】南風原町役場近く 《最寄りのバス停》 南風原町役場前