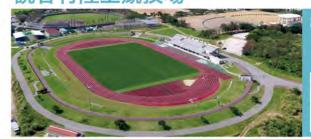

## 吉の浦公園ごさまる陸上競技場

### 住所 中頭郡中城村安里190

収容人数/約2,000人 駐車場/公園内3か所360台

トイレ/屋外2か所、村民体育館内2か所

連絡先/中城村 産業振興課 電 話/098-895-2163 【高速道路】北中城ICより約15分 【国道329号】

吉の浦公園入り口を東に600m直進 《最寄りのバス停》当間

※チーム日程や見学(非公開など)に関しては、記載の内容から変更が生じる可能性がございます。 見学の際には必ず各クラブのHPをチェックするよう宜しくお願い致します。