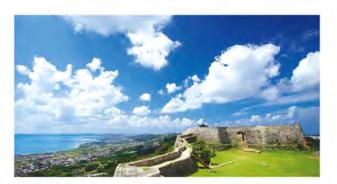

# 国頭村

ヤンバルクイナやノグチゲラなど希少 な固有種が多く生息する豊かな自然(や んばる国立公園)があり、2021年7月26 日「世界自然遺産」に登録されました。

荒波が打ち寄せる沖縄本島最北端の岬。

2 比地大滝

ヤンバルクイナ生態展示

学習施設クイナの森 荒大滝に続く遊歩道では 希少なヤンバルクイナに 自然散策が楽しめる。 必ず会える。

グルクマクン グルクマ(サバ科)の なまり節、ごはんや お酒が進みます。 身をほぐして料理にも。