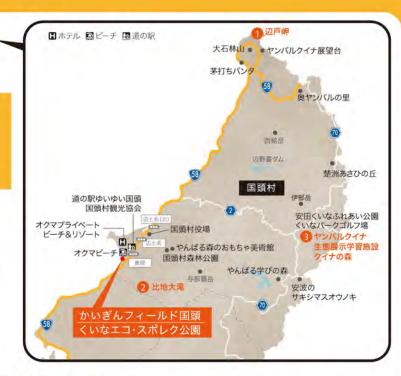

# 国頭村

ヤンバルクイナやノグチゲラなど希少 な固有種が多く生息する豊かな自然(や んばる国立公園)があり、2021年7月26 日「世界自然遺産」に登録されました。

荒波が打ち寄せる沖縄本島最北端の岬。

2 比地大滝

ヤンバルクイナ生態展示

学習施設クイナの森 荒大滝に続く遊歩道では 希少なヤンバルクイナに 自然散策が楽しめる。 必ず会える。

グルクマクン グルクマ(サバ科)の なまり節、ごはんや お酒が進みます。 身をほぐして料理にも。

### 住所 国頭郡国頭村字浜502

収容人数/約3,780人 駐車場/150台 トイレ/あり 連絡先/くいなエコ・スポレク公園 管理事務所

電 話/0980-41-5774

【高速道路】那覇市→名護市(約60分) 【国道58号】名護市→国頭村(約40分) 《最寄りのバス停》

くいなエコ・スポレク公園前