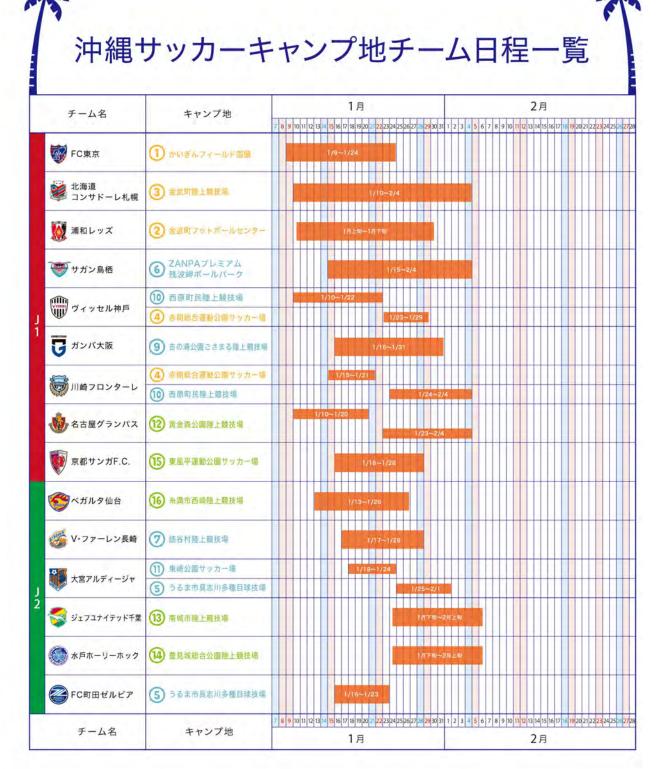

(1) かいぎんフィールド国頭

那覇パスターミナル「111・117高速バス」

(最寄りのバス停) くいなエコ・スポレク公園

那覇バスターミナル「30泡瀬東線」

(最寄りのバス停) 県総合運動公園北口

【キャンプ日程】1/9~1/24

「52与勝線」

▶名護パスターミナル「67辺士名線」

12 黄金森公園陸上競技場

「琉球かすり会館」では、「南風原花

ルギ林」など見どころもいろいる。

(2) 金武町フットボールセンター

那覇バスターミナル「77名護東線」

浦和レッズ 【キャンプ日程】1月上旬~1月下旬

那覇パスターミナル「30泡瀬東線」

ガンバ大阪 【キャンプ日程】1/16~1/31

西崎陸上競技場

《最寄りのバス停》銀原

《最寄りのバス停》当間

今後の参考のため

沖縄サッカーキャンプについて アンケートへのご協力を お願いします

スマホで簡単に回答いただけます。

那覇バスターミナル「77名護東線」

北海道コンサドーレ札幌 [キャンプ日程] 1/10~2/4

(10) 西原町民陸上競技場

那覇バスターミナル「346那覇西線」

川崎プロンターレ 【キャンフ日配】1/24~2/4

サッカーパーク

《最寄りのバス停》翁長団地前

バスターミナル

「11米原キャンプ場線」 《最寄りのバス停》あかんま

《最寄りのバス停》浜田

17 南城市陸上競技場 金武町陸上競技場

19 東風平運動公園サッカー場

20 糸満市西崎陸上競技場

22 沖縄のご当地チーム紹介

間総合運動公園サッカー場 那覇バスターミナル「120名護西空港線」 《最寄りのバス停》シーサイドハウス前

ヴィッセル神戸 [キャンプ日曜] 1/23~1/29

(11) 東崎公園サッカー場

那覇パスターミナル「30泡瀬東線」 《最寄りのバス停》試験場跡地 大宮アルディージャ 【キャンプ日報】1/18~1/24】

《最寄りのバス停》南風原町役場前

(5) うるま市具志川多種目球技場 那覇バスターミナル「27屋慶名線」

《最寄りのバス停》具志川

大宮アルディージャ (キャンプ日曜) 1/25~2/1

(12) 黄金森公園陸上競技場 那覇バスターミナル「40大里線」

ZANPAプレミアム 残波岬ボールパーク 那覇バスターミナル「29読谷線」

《最寄りのバス停》読谷バスターミナル

南城市陸上競技場

那覇バスターミナル「50百名線」

《最寄りのバス停》富里

サガン鳥栖 【キャンプ日曜】1/15~2/4 V・ファーレン長崎 [キャンプ日曜] 1/17~1/28

https://oki2k.jp/

14) 豊見城総合公園陸上競技場 那覇パスターミナル「446那覇糸満線」

※GoogleマップはGoogle LLC の商標です。

読谷村陸上競技場

那覇パスターミナル「29読谷線」

《最寄りのバス停》座喜味

《最寄りのバス停》豊見城中央公民館前 水戸ホーリーホック [キャンプ日曜] 1月下旬~2月上旬

東風平運動公園 那覇バスターミナル「34東風平線」

《最寄りのバス停》伊覇公民館前

京都サンガF.C 【キャンプ日報】1/16~1/2

那覇パスターミナル「89糸満線」 《最寄りのバス停》西崎運動公園前

ペガルタ仙台 【キャンプ日春】 1/13~1/2

★キャンプチーム数や日程など、2022年12月19日時点の情報です