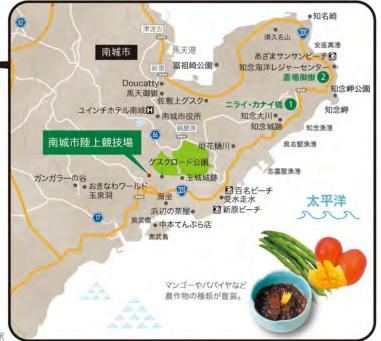

# 南城市

豊かな自然と斎場御嶽や久高島など の聖地を抱えながらも都市にも近いこと から、ショートトリップからロングステイま で、幅広い旅のスタイルが楽しめます。南 城市のグルメ、ショッピング、観光、宿泊情 報も要チェック!

■ホテル ■ビーチ 園道の駅

ニライ・カナイ橋 紺碧の海を望む絶景のドライブスポット。

南城市陸上競技場

住所 南城市玉城字富里222

収容人数/約2,400人

駐車場/200台

トイレ/あり

17

② 斎場御嶽 世界遺産に登録された沖縄最大の聖地。

羊細MAPは

コチラから

市内線「Nバス」

南城市内では「南城市役所」バス停を発着と して、市内線の「Nバス」が運行しています。

料金(※未就学児無料) 大人 300円 / 中高校生 300円 / 小学生 150円