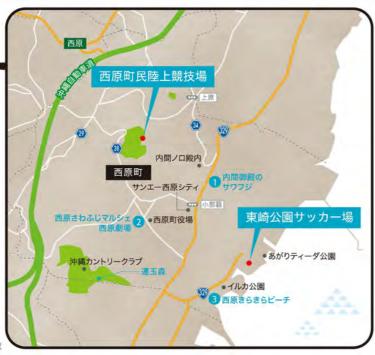

# 西原町

自然に恵まれ、純農村として栄えて きた。現在は県内有数の人口急増都市 として活気を帯びている。また、「内間 御殿」など数多くの文化遺産が点在す るのも特徴。「西原町民陸上競技場」 で、選手のサイン入りユニフォームを展 示。競技場の利用時間内は自由にご覧 いただけます。

■ホテル 風ビーチ 園道の駅

3 西原きらきらビーチ

砂浜全長550mにも及ぶ大型ビーチ。各種スポーツ大会も多数開催。

### ① 内間御殿(うちまうどうん) のサワフジ

国指定の史跡である内間御殿内 にある、樹齢470年以上といわれ るサワフジ(サガリバナ)。一つ一 つの花は、夜間に開花し翌日の午 前中には散ってしまうので、貴重な 花となっています。

### 2 西原さわふじマルシェ 農水産物直売所や、観光・文化を発信する施設。令和2年 12月にオープンしました。

西原劇場

西原さわふじマルシェ内にあり、西原町の歴史・文化・観光の 発信拠点です。不定期に各種体験メニューを実施しています。

さわふじレモン フレッシュレモンを使用した ぜいたく食感のケーキ。

塩せんべい

香ばしい食感が好まれる沖縄 の定番おやつ。

## 西原町民陸上競技場

### 住所 中頭郡西原町翁長956

収容人数/約2,000人 駐車場/208台+大型バス6台 トイレ/あり(4か所) 連絡先/西原町民体育館 電 話/098-945-8095

那覇空港から車で 約40~50分 《最寄りのバス停》 翁長団地前

## 東崎公園サッカー場

### 住所 中頭郡西原町字東崎5-1

収容人数/約1,000人 駐車場/160台 トイレ/あり 連絡先/東崎公園内 管理事務所 電 話/098-944-4189

那覇空港から車で約40分 《最寄りのバス停》 試験場跡地