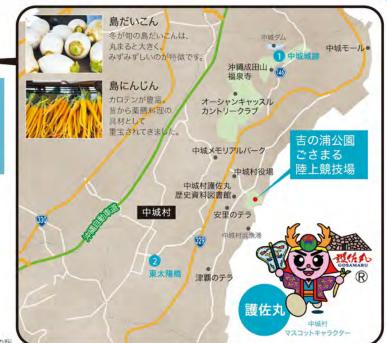

### **NAKAGUSUKU**

# 中城村

心豊かな暮らし 〜住みたい村、とよむ中城〜

## 中城村ッティンナトコ

沖縄本島中部の東海岸に位置。中城湾に面しており、世界遺産に登録された中城城跡があります。昔から豊かな土地と景観に恵まれたところとして知られています。キャンプ期間中は一流選手の技術と、キャンプならではのファンサービスを求めて、多くの観客が訪れます。

■ホテル 風ビーチ 園道の駅

### 1 中城城跡

中城グスクは、14世紀後半「先中城按司」が数世代にわたり、西の郭、南の郭、一の郭、二の郭を築き上げ、1440年頃読谷の座喜味グスクから移ってきた「中城按司護佐丸」によって、北の郭、三の郭が築造され、現在見られる六連郭の見事なグスクが完成したと伝えられています。

## 吉の浦公園ごさまる陸上競技場

### 住所 中頭郡中城村安里190

収容人数/約2,000人 駐車場/公園内3か所360台

トイレ/屋外2か所、村民体育館内2か所

連絡先/中城村 産業振興課 電 話/098-895-2163 【高速道路】北中城ICより約15分 【国道329号】

吉の浦公園入り口を東に600m直進 《最寄りのバス停》当間

※チーム日程や見学(非公開など)に関しては、記載の内容から変更が生じる可能性がございます。 見学の際には必ず各クラブのHPをチェックするよう宜しくお願い致します。

② 東太陽橋(あがいていだばし)

歴史の道へと続く橋で、晴れた日には中城湾と中城の 町並みを一望。

とよむ中城 ガイドブック